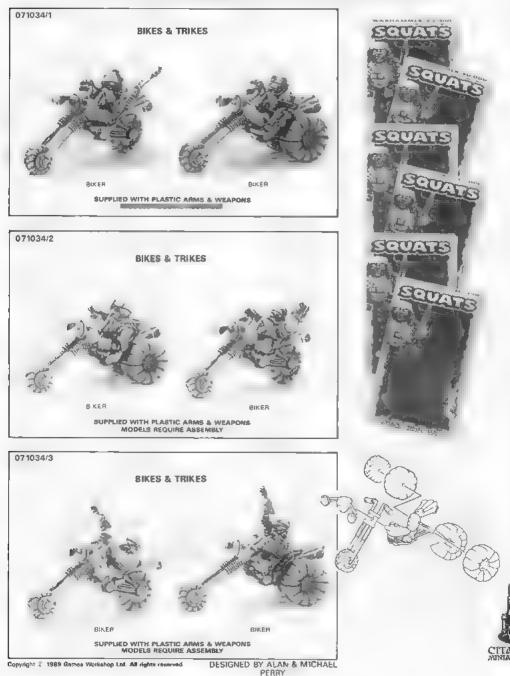

# SQUATS ON MOTORBIKES

EACH TRADE SLEEVE CONTAINS 2 EACH OF 6 DIFFERENT BLISTERS

22

# SQUATS ON MOTORBIKES

EACH TRADE SLEEVE CONTAINS 2 EACH OF 6 DIFFERENT BLISTERS